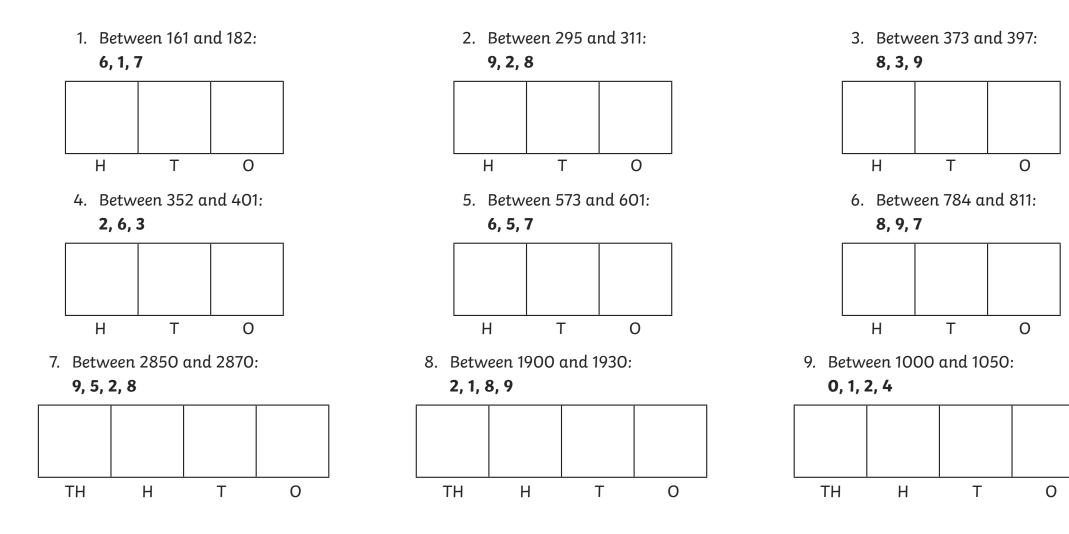

## **Place Value Challenge**

Arrange the given digits to make a number that meets the given criteria.