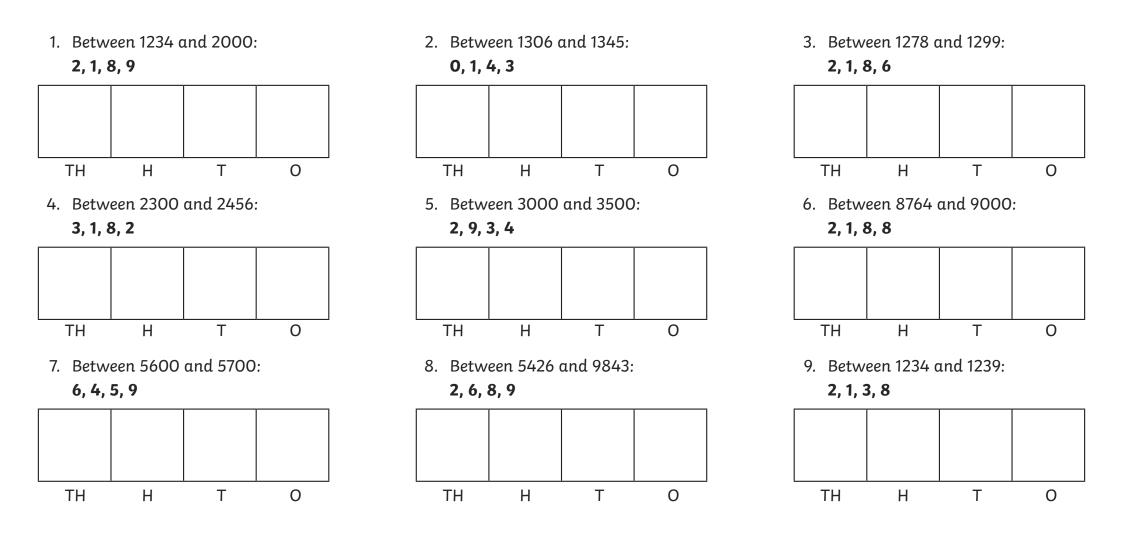

## **Place Value Challenge**

Arrange the given digits to make a number that meets the given criteria.